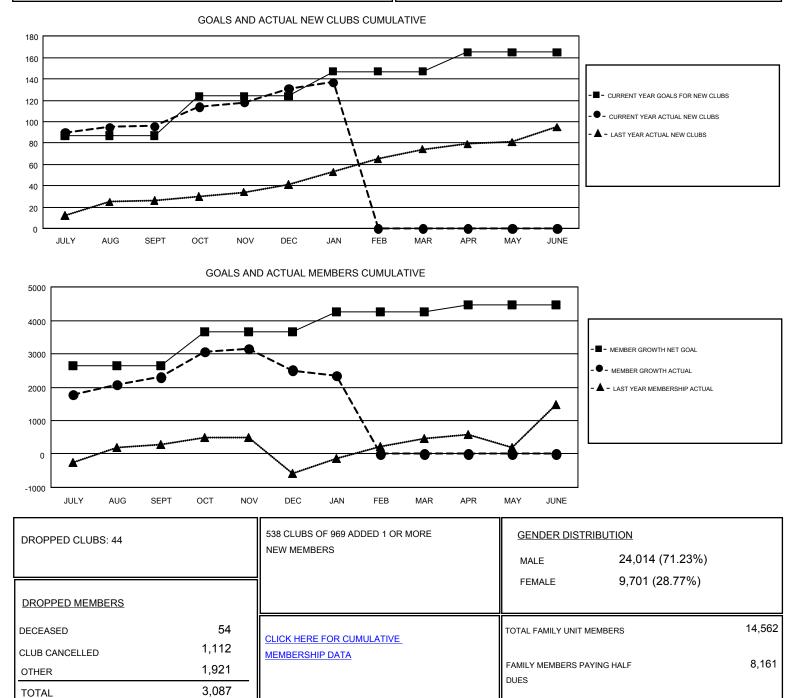

#### GMT: SWADESH RANJAN SAHA

| Clubs                 |               |           |               | Members               |                           |                         |                                                    |
|-----------------------|---------------|-----------|---------------|-----------------------|---------------------------|-------------------------|----------------------------------------------------|
| RESULTS FOR 2017-2018 |               |           |               | RESULTS FOR 2017-2018 |                           |                         |                                                    |
| QUARTER               | NEW CLUB GOAL | NEW CLUBS | DROPPED CLUBS | QUARTER               | MEMBER GROWTH NET<br>GOAL | MEMBER GROWTH<br>ACTUAL | DROPPED<br>MEMBERS ACTUAL<br>(including transfers) |
| JULY/AUG/SEPT         | 87            | 96        | 3             | JULY/AUG/SEPT         | 2,647                     | 3,500                   | 1,099                                              |
| OCT/NOV/DEC           | 37            | 35        | 36            | OCT/NOV/DEC           | 1,020                     | 1,657                   | 1,414                                              |
| JAN/FEB/MAR           | 23            | 6         | 5             | JAN/FEB/MAR           | 589                       | 589                     | 577                                                |
| APR/MAY/JUNE          | 18            | 0         | 0             | APR/MAY/JUNE          | 217                       | 0                       | 0                                                  |